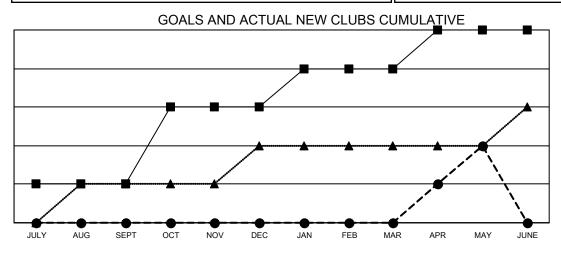

## Results as of: 5/31/2022 LOCATION: ALABAMA

| Clubs                 |               |           |               |
|-----------------------|---------------|-----------|---------------|
| RESULTS FOR 2021-2022 |               |           |               |
| QUARTER               | NEW CLUB GOAL | NEW CLUBS | DROPPED CLUBS |
| JULY/AUG/SEPT         | 1             | 0         | 1             |
| OCT/NOV/DEC           | 2             | 0         | 1             |
| JAN/FEB/MAR           | 1             | 0         | 1             |
| APR/MAY/JUNE          | 1             | 2         | 0             |

- CURRENT YEAR GOALS FOR NEW CLUBS
- ● CURRENT YEAR ACTUAL NEW CLUBS
- ▲ LAST YEAR ACTUAL NEW CLUBS