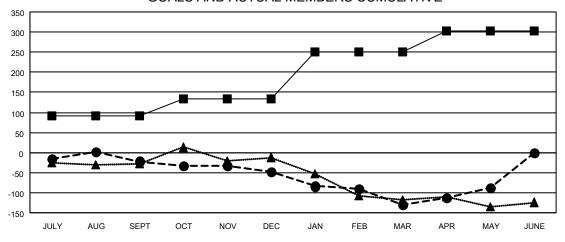

| Members               |       |               |        |                           |
|-----------------------|-------|---------------|--------|---------------------------|
| RESULTS FOR 2021-2022 |       |               |        |                           |
| QUARTER               | MEMBI | ER GROWTH NET |        |                           |
|                       | ı     | GOAL          | ACTUAL | MEMBERS ACTUAL            |
| II II VIALICISE       | -DT   | 92            | 101    | (including transfers) 114 |
| JULY/AUG/SE           |       | 42            | 72     | 92                        |
| OCT/NOV/DE            | С     | ·=            |        |                           |
| JAN/FEB/MAR           |       | 117           | 68     | 142                       |
| APR/MAY/JUNE          |       | 52            | 134    | 90                        |

## GOALS AND ACTUAL MEMBERS CUMULATIVE

| - | <b>MEMBER</b> | <b>GROWTH</b> | NET | GOAL |
|---|---------------|---------------|-----|------|
|   |               |               |     |      |

- MEMBER GROWTH ACTUAL
- ▲ LAST YEAR MEMBERSHIP ACTUAL